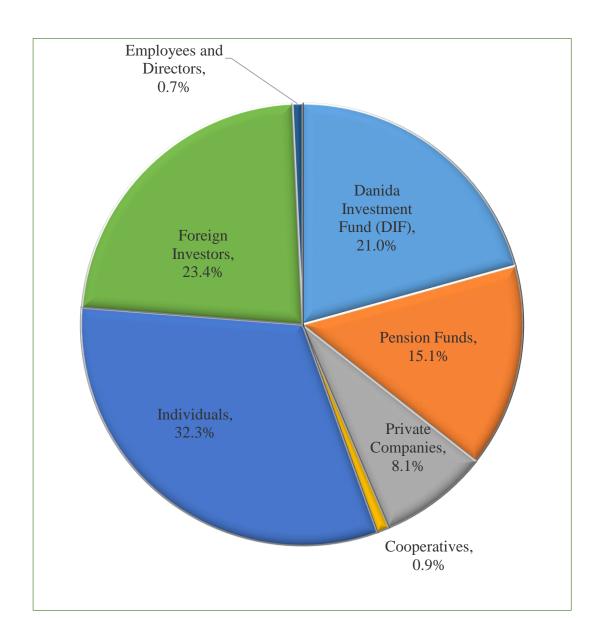

| CRDB Bank Plc Shareholding Structure as at 30th September, 2018 |                                                                      |                            |       |
|-----------------------------------------------------------------|----------------------------------------------------------------------|----------------------------|-------|
|                                                                 |                                                                      | As at 30th September, 2018 |       |
| NO                                                              | NAME                                                                 | SHARES                     | %AGE  |
|                                                                 | Above 10%                                                            |                            |       |
| 1                                                               | DANIDA INVESTMENT FUND                                               | 548,067,648                | 21.0  |
| 2                                                               | PPF PENSION FUND                                                     | 260,882,095                | 10.0  |
|                                                                 | Sub Total                                                            | 808,949,743                | 31.0  |
|                                                                 | Above 1% and less than 10%                                           |                            |       |
| 3                                                               | CDC GROUP PLC / INTERNATIONAL FINANCE CORPORATION / JPMCB FBO AFRICA | 400.000 = 44               | - 0   |
|                                                                 | CAPITALIZATION FUND LTD                                              | 130,692,741                | 5.0   |
| 4                                                               | MR AUNALI F RAJABALI AND SAJJAD F RAJABALI                           | 109,999,999                | 4.2   |
| 5                                                               | KIMBERLITE FRONTIER MASTER AFRICA FUND LP<br>RCKM                    | 107,745,112                | 4.1   |
| 6                                                               | NATIONAL SOCIAL SECURITY FUND - UGANDA                               | 100,000,000                | 3.8   |
| 7                                                               | LAPF PENSIONS FUND                                                   | 58,077,549                 | 2.2   |
| 8                                                               | DUET AFRICA OPPORTUNITIES MASTER FUND IC                             | 37,583,840                 | 1.4   |
| 9                                                               | HANS AINGAYA MACHA                                                   | 32,764,200                 | 1.3   |
| 10                                                              | NATIONAL HEALTH INSURANCE FUND (NHIF)                                | 32,040,040                 | 1.2   |
| 11                                                              | WESTERN ZONE TOBACCO GROWERS COOPERATIVE UNION LTD (WETCU)           | 30,000,000                 | 1.1   |
| 12                                                              | CMG INVESTMENT LIMITED                                               | 29,330,971                 | 1.1   |
| 13                                                              | MEHAR SINGH VIRDI                                                    | 25,204,028                 | 1.0   |
|                                                                 | Sub Total                                                            | 693,438,480                | 26.4  |
|                                                                 | Less than 1%                                                         |                            |       |
| 14                                                              | More than 28,000 shareholders                                        | 1,109,450,361              | 42.6  |
|                                                                 | Grand Total                                                          | 2,611,838,584              | 100.0 |